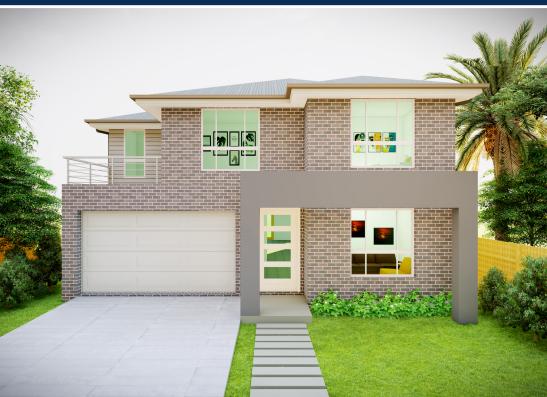

#### **PROJECT DETAILS**

This home design is certain to cater all the family needs by carefull spatial arrangement on both the floors. It is ideal for a modern family and perfectly accomodates private and common areas.

The lower floor having a study area , home theatre, family and dining spaces along with kitchen . There is an alfresco. The upper floor is accopained by a rumpus open to balcony, a master bedroom with an ensuite and walk in-robe. Also consists all other bedrooms.