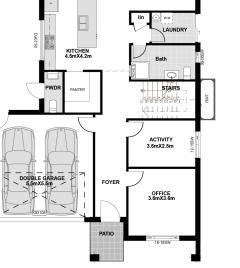

#### GROUND FLOOR PLAN

| SPECIFICATIONS   |        |
|------------------|--------|
|                  |        |
| Floor Areas (m2) |        |
| Ground Floor     | 123.40 |
| First Floor      | 106.24 |
| Garage           | 30.47  |
| Patio            | 3.74   |
| Balcony          | 9.37   |
| Total            | 273.22 |