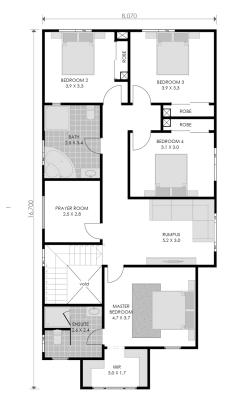

### FIRST FLOOR PLAN

The lower floor having a study area , home theatre, family and dining spaces along with kitchen . There is an alfresco. The upper floor is accopained by a rumpus open to balcony, a master bedroom with an ensuite and walk in-robe. Also consists all other bedrooms.