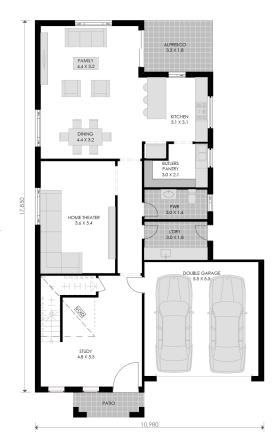

### **GROUND FLOOR PLAN**

The lower floor having a study area , home theatre, family and dining spaces along with kitchen . There is an alfresco. The upper floor is accopained by a rumpus open to balcony, a master bedroom with an ensuite and walk in-robe. Also consists all other bedrooms.