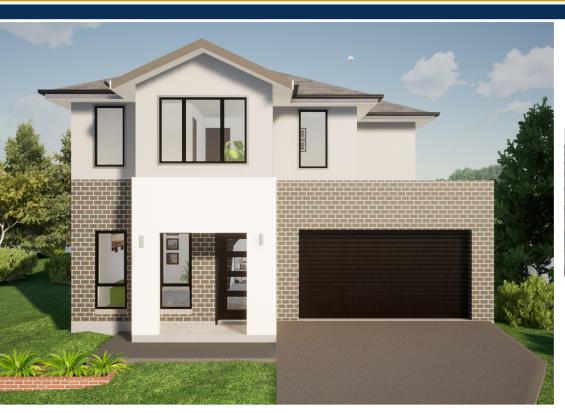

## **PROJECT DETAILS**

This home design is certain to cater all the family needs by carefull spatial arrangement on both the floors. It is ideal for a modern family and perfectly accomodates private and common areas.

The lower floor having a study area , home theatre, family and dining spaces along with kitchen . There is an alfresco. The upper floor is accopained by a rumpus open to balcony, a master bedroom with an ensuite and walk in-robe. Also consists all other bedrooms.