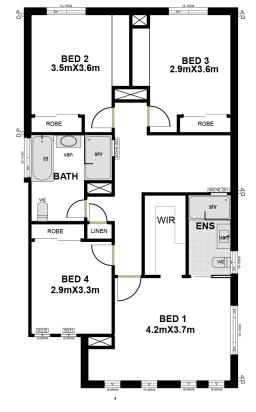

The lower floor having a study area , home theatre, family and dining spaces along with kitchen . There is an alfresco. The upper floor is accopained by a rumpus open to balcony, a master bedroom with an ensuite and walk in-robe. Also consists all other bedrooms.

| SPECIFICATIONS   |        |
|------------------|--------|
|                  |        |
| Floor Areas (m2) |        |
| Ground Floor     | 96.65  |
| First Floor      | 35.14  |
| Garage           | 20.20  |
| Patio            | 4.97   |
| Alfresco         | 11.70  |
| Total            | 282.41 |
| Total            | 282.41 |

## GROUND FLOOR PLAN

FIRST FLOOR PLAN

Unit 8 / 4 Whitehead Court, Glendenning NSW 2761 Phone: (02) 8605 8464 or 0296770870 www.eleganthomes.com.au