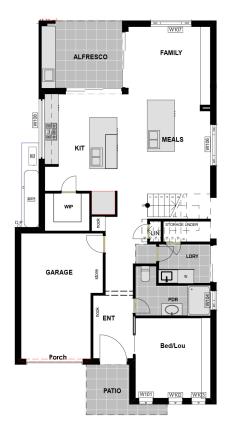

The lower floor having a study area , home theatre, family and dining spaces along with kitchen . There is an alfresco. The upper floor is accopained by a rumpus open to balcony, a master bedroom with an ensuite and walk in-robe. Also consists all other bedrooms.

| SPECIFICATIONS   |        |
|------------------|--------|
|                  |        |
| Floor Areas (m2) |        |
| Ground Floor     | 96.65  |
| First Floor      | 35.14  |
| Garage           | 20.20  |
| Patio            | 4.97   |
| Alfresco         | 11.70  |
| Total            | 282.41 |
| Total            | 282.41 |

## GROUND FLOOR PLAN

FIRST FLOOR PLAN

Unit 8 / 4 Whitehead Court, Glendenning NSW 2761 Phone: (02) 8605 8464 or 0296770870 www.eleganthomes.com.au