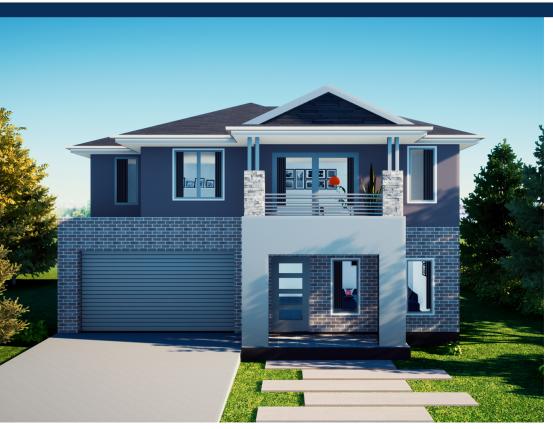

## **PROJECT DETAILS**

This home design is certain to cater all the family needs by carefull spatial arrangement on both the floors. It is ideal for a modern family and perfectly accomodates private and common areas.

The lower floor having a study area , home theatre, family and dining spaces along with kitchen . There is an alfresco. The upper floor is accopained by a rumpus open to balcony, a master bedroom with an ensuite and walk in-robe. Also consists all other bedrooms.