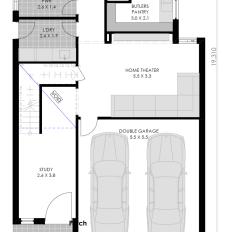

The lower floor having a study area , home theatre, family and dining spaces along with kitchen . There is an alfresco. The upper floor is accopained by a rumpus open to balcony, a master bedroom with an ensuite and walk in-robe. Also consists all other bedrooms.

## 

FIRST FLOOR PLAN

GROUND FLOOR PLAN

8,700

**SPECIFICATIONS** 