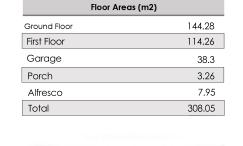

## **DOUBLE STOREY**STANDARD DESIGN

LUXURY I AFFORDABLE I CUSTOMISED

## **PROJECT DETAILS**

This home design is certain to cater all the family needs by carefull spatial arrangement on both the floors. It is ideal for a modern family and perfectly accomodates private and common areas.

The lower floor having a study area , home theatre, family and dining spaces along with kitchen . There is an alfresco. The upper floor is accopained by a rumpus open to balcony, a master bedroom with an ensuite and walk in-robe. Also consists all other bedrooms.

## 

FIRST FLOOR PLAN



GROUND FLOOR PLAN

8,700



**SPECIFICATIONS**