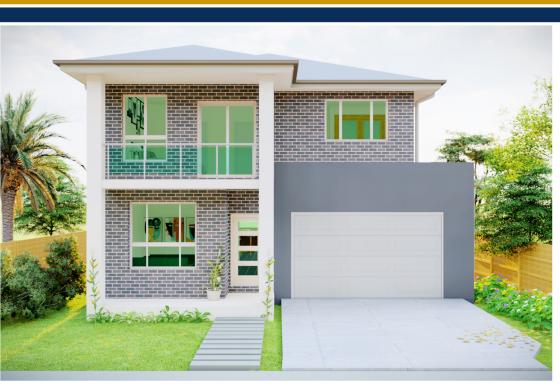

# **DOUBLE STOREY** STANDARD DESIGN

LUXURY I AFFORDABLE I CUSTOMISED

**PROJECT DETAILS** 

This home design is certain to cater all the family needs by carefull spatial arrangement on both the floors.

It is ideal for a modern family and perfectly

accomodates private and common areas.

having

#### The floor lower a study area , home theatre, family and dining spaces along with kitchen . There is an alfresco.

The upper floor is accopained by a rumpus open to balcony, a master bedroom with an ensuite and walk in-robe. Also consists all other bedrooms.