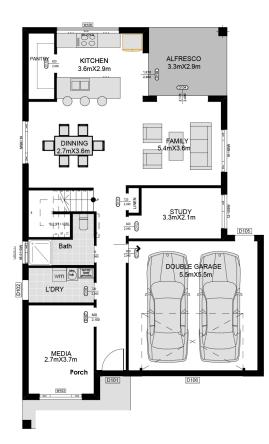

## **GROUND FLOOR PLAN**

#### The floor lower a study area , home theatre, family and dining spaces along with kitchen . There is an alfresco.

The upper floor is accopained by a rumpus open to balcony, a master bedroom with an ensuite and walk in-robe. Also consists all other bedrooms.

| SPECIFICATIONS   |        |
|------------------|--------|
|                  |        |
| Floor Areas (m2) |        |
| Ground Floor     | 97.75  |
| First Floor      | 110.86 |
| Garage           | 32.95  |
| Porch            | 6.90   |
| Alfresco         | 9.64   |
| Total            | 258.11 |