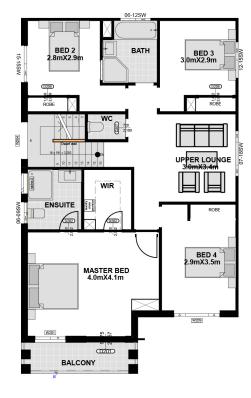

### FIRST FLOOR PLAN

#### The floor lower a study area , home theatre, family and dining spaces along with kitchen . There is an alfresco.

The upper floor is accopained by a rumpus open to balcony, a master bedroom with an ensuite and walk in-robe. Also consists all other bedrooms.

| SPECIFICATIONS   |        |
|------------------|--------|
|                  |        |
| Floor Areas (m2) |        |
| Ground Floor     | 97.75  |
| First Floor      | 110.86 |
| Garage           | 32.95  |
| Porch            | 6.90   |
| Alfresco         | 9.64   |
| Total            | 258.11 |