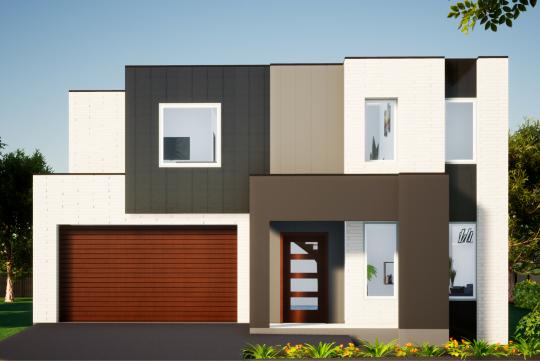

## **DOUBLE STOREY** STANDARD DESIGN

LUXURY I AFFORDABLE I CUSTOMISED

## **PROJECT DETAILS**

This home design is certain to cater all the family needs by carefull spatial arrangement on both the floors. It is ideal for a modern family and perfectly accomodates private and common areas.

The lower floor having a study area , home theatre, family and dining spaces along with kitchen . There is an alfresco. The upper floor is accopained by a rumpus open to balcony, a master bedroom with an ensuite and walk in-robe. Also consists all other bedrooms.