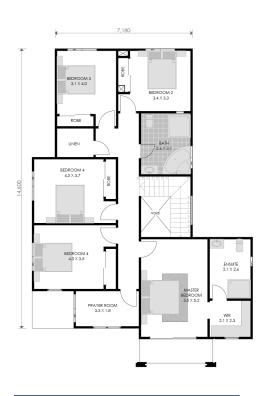

## AJERGO 24.X30 NICHEN 26.X30 DINING 44.X30 PROP 26.X14 LIDEY 26.X15 DOUBLE GARAGE SSX.55 FOYER 15.X32 GUIST 15.X32 GUIST 15.X32

FIRST FLOOR PLAN

GROUND FLOOR PLAN

## Floor Areas (m2) Ground Floor 119.38 First Floor 135.74 Garage 30.25 Patio 6..42 Alfresco 9.09 Total 300.88

**SPECIFICATIONS** 