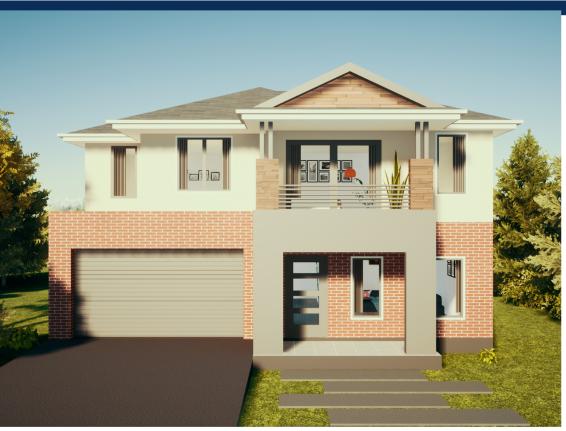

## **DOUBLE STOREY** STANDARD DESIGN

LUXURY I AFFORDABLE I CUSTOMISED

## PROJECT DETAILS

This home design is certain to cater all the family needs by carefull spatial arrangement on both the floors. It is ideal for a modern family and perfectly accomodates private and common areas.

The lower floor having a study area , home theatre, family and dining spaces along with kitchen . There is an alfresco. The upper floor is accopained by a rumpus open to balcony, a master bedroom with an ensuite and walk in-robe. Also consists all other bedrooms.